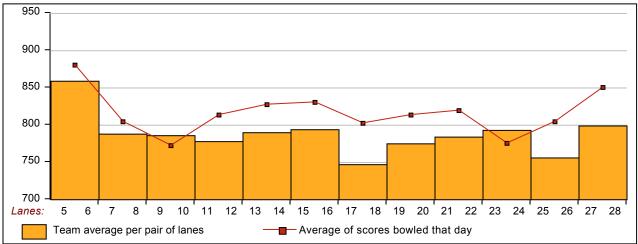

|  |  |  |  |
| 100s                              | _                                                                                                                                                                                                                                                                                               |  |  |  |  |
| below 100                         | _                                                                                                                                                                                                                                                                                               |  |  |  |  |

#### This report is for scores bowled April 3 which is week 32 of 35

### Team Average vs Ave of Scores







## Amount Over/Under Team Average

## This report is for scores bowled April 3 which is week 32 of 35

## League Average Week-by-Week



## League Average Statistics for Last Week

|                                     | League | Right<br>Hand | Left<br>Hand | Men<br>(Lft+Rt) | Women<br>(Lft+Rt) |
|-------------------------------------|--------|---------------|--------------|-----------------|-------------------|
| League Average Before Bowling       | 197.09 | 195.90        | 209.81       | 197.09          |                   |
| Average of scores bowled that night | 204.91 | 203.65        | 218.25       | 204.91          |                   |
| New League Average After Bowling    | 197.36 | 196.16        | 210.12       | 197.36          |                   |
| Change in League Aver