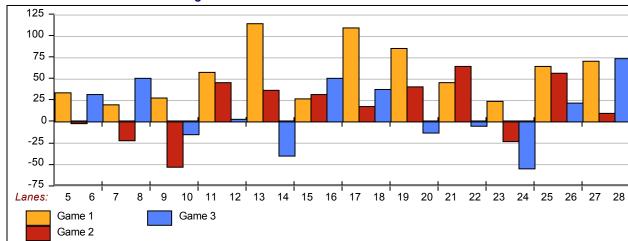

|  |  |
| 100s                              | _                                                                                                                                                                                                                                                                                               |  |  |  |  |
| below 100                         | _                                                                                                                                                                                                                                                                                               |  |  |  |  |

#### This report is for scores bowled April 3 which is week 32 of 35

### Team Average vs Ave of Scores







## Amount Over/Under Team Average

## This report is for scores bowled April 3 which is week 32 of 35

## League Average Week-by-Week



## League Average Statistics for Last Week

|                                     | League | Right<br>Hand | Left<br>Hand | Men<br>(Lft+Rt) | Women<br>(Lft+Rt) |
|-------------------------------------|--------|---------------|--------------|-----------------|-------------------|
| League Average Before Bowling       | 197.09 | 195.90        | 209.81       | 197.09          |                   |
| Average of scores bowled that night | 204.91 | 203.65        | 218.25       | 204.91          |                   |
| New League Average After Bowling    | 197.36 | 196.16        | 210.12       | 197.36          |                   |
| Change in League Average