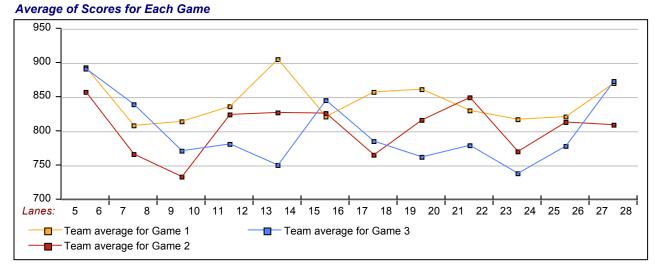

|  |  |  |
| 100s                              | _                                                                                                                                                                                                                                                                                               |  |  |  |  |
| below 100                         | _                                                                                                                                                                                                                                                                                               |  |  |  |  |

#### This report is for scores bowled April 3 which is week 32 of 35

### Team Average vs Ave of Scores







## Amount Over/Under Team Average

## This report is for scores bowled April 3 which is week 32 of 35

## League Average Week-by-Week



## League Average Statistics for Last Week

|                                     | League | Right<br>Hand | Left<br>Hand | Men<br>(Lft+Rt) | Women<br>(Lft+Rt) |
|-------------------------------------|--------|---------------|--------------|-----------------|-------------------|
| League Average Before Bowling       | 197.09 | 195.90        | 209.81       | 197.09          |                   |
| Average of scores bowled that night | 204.91 | 203.65        | 218.25       | 204.91          |                   |
| New League Average After Bowling    | 197.36 | 196.16        | 210.12       | 197.36          |                   |
| Change in League Averag