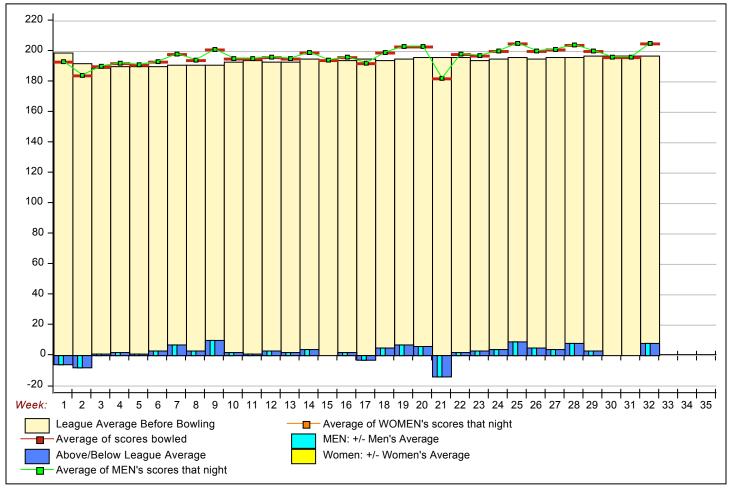

|  |  |  |  |
| below 100                         | _                                                                                                                                                                                                                                                                                               |  |  |  |  |

#### This report is for scores bowled April 3 which is week 32 of 35

### Team Average vs Ave of Scores







## Amount Over/Under Team Average

## This report is for scores bowled April 3 which is week 32 of 35

## League Average Week-by-Week



## League Average Statistics for Last Week

|                                     | League | Right<br>Hand | Left<br>Hand | Men<br>(Lft+Rt) | Women<br>(Lft+Rt) |
|-------------------------------------|--------|---------------|--------------|-----------------|-------------------|
| League Average Before Bowling       | 197.09 | 195.90        | 209.81       | 197.09          |                   |
| Average of scores bowled that night | 204.91 | 203.65        | 218.25       | 204.91          |                   |
| New League Average After Bowling    | 197.36 | 196.16        | 210.12       | 197.36          |                   |
| Change in League Average            | .27    | .26           | .31          | .27             |                   |
| People Who Bowled Over Average      | 61